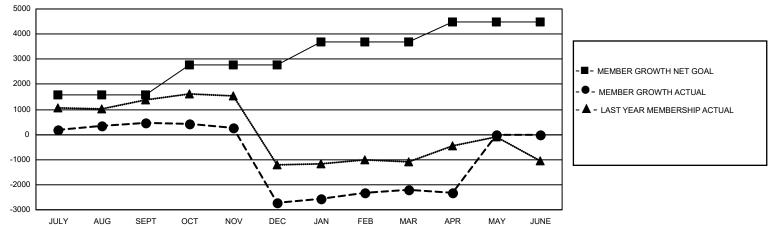

## LOCATION: INDIA

GMT: OPEN

GMT CA<sub>6</sub>

| Clubs         |               |             |               | Members               |                        |                         |                                                    |  |
|---------------|---------------|-------------|---------------|-----------------------|------------------------|-------------------------|----------------------------------------------------|--|
|               | RESULTS FOR   | R 2019-2020 |               | RESULTS FOR 2019-2020 |                        |                         |                                                    |  |
| QUARTER       | NEW CLUB GOAL | NEW CLUBS   | DROPPED CLUBS | QUARTER MEM           | BER GROWTH NET<br>GOAL | MEMBER GROWTH<br>ACTUAL | DROPPED<br>MEMBERS ACTUAI<br>(including transfers) |  |
| JULY/AUG/SEPT | 58            | 39          | 13            | JULY/AUG/SEPT         | 1575                   | 1,707                   | 1,159                                              |  |
| OCT/NOV/DEC   | 27            | 16          | 106           | OCT/NOV/DEC           | 1180                   | 993                     | 4,131                                              |  |
| JAN/FEB/MAR   | 21            | 15          | 7             | JAN/FEB/MAR           | 925                    | 1,158                   | 454                                                |  |
| APR/MAY/JUNE  | 12            | 0           | 0             | APR/MAY/JUNE          | 795                    | 77                      | 181                                                |  |