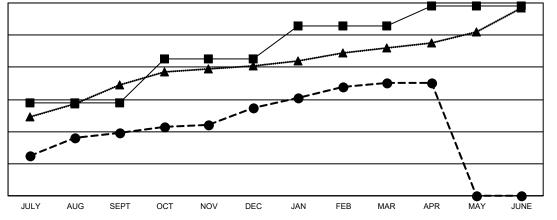

## LOCATION: INDIA

GMT: OPEN

GMT CA<sub>6</sub>

| Clubs         |               |             |               | Members               |                        |                         |                                                    |  |
|---------------|---------------|-------------|---------------|-----------------------|------------------------|-------------------------|----------------------------------------------------|--|
|               | RESULTS FOR   | R 2019-2020 |               | RESULTS FOR 2019-2020 |                        |                         |                                                    |  |
| QUARTER       | NEW CLUB GOAL | NEW CLUBS   | DROPPED CLUBS | QUARTER MEM           | BER GROWTH NET<br>GOAL | MEMBER GROWTH<br>ACTUAL | DROPPED<br>MEMBERS ACTUAI<br>(including transfers) |  |
| JULY/AUG/SEPT | 58            | 39          | 13            | JULY/AUG/SEPT         | 1575                   | 1,707                   | 1,159                                              |  |
| OCT/NOV/DEC   | 27            | 16          | 106           | OCT/NOV/DEC           | 1180                   | 993                     | 4,131                                              |  |
| JAN/FEB/MAR   | 21            | 15          | 7             | JAN/FEB/MAR           | 925                    | 1,158                   | 454                                                |  |
| APR/MAY/JUNE  | 12            | 0           | 0             | APR/MAY/JUNE          | 795                    | 77                      | 181                                                |  |